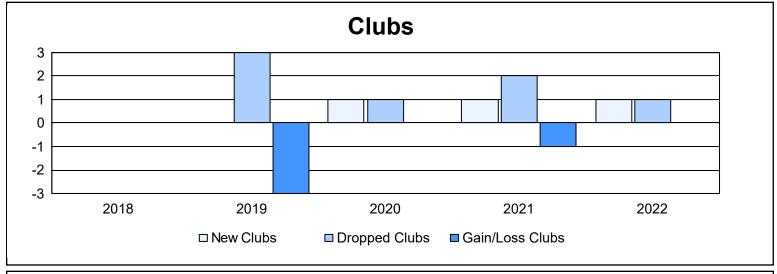

District 201V5 As of June 2022 Cumulative

| Year      | New<br>Clubs | Dropped<br>Clubs | Gain/<br>Loss<br>Clubs | New<br>Members | Charter<br>Members | Reinstate<br>Members | Transfer<br>Members | Total<br>Member<br>Added | Total<br>Members<br>Dropped | Gain/<br>Loss<br>Members |
|-----------|--------------|------------------|------------------------|----------------|--------------------|----------------------|---------------------|--------------------------|-----------------------------|--------------------------|
| 2017-2018 | 0            | 0                | 0                      | 120            | 3                  | 3                    | 14                  | 140                      | 177                         | -37                      |
| 2018-2019 | 0            | 3                | -3                     | 90             | 4                  | 7                    | 21                  | 122                      | 183                         | -61                      |
| 2019-2020 | 1            | 1                | 0                      | 120            | 27                 | 7                    | 25                  | 179                      | 187                         | -8                       |
| 2020-2021 | 1            | 2                | -1                     | 104            | 22                 | 3                    | 15                  | 144                      | 191                         | -47                      |
| 2021-2022 | 1            | 1                | 0                      | 110            | 22                 | 5                    | 13                  | 150                      | 163                         | -13                      |
| Average   | 1            | 1                | -1                     | 109            | 16                 | 5                    | 18                  | 147                      | 180                         | -33                      |